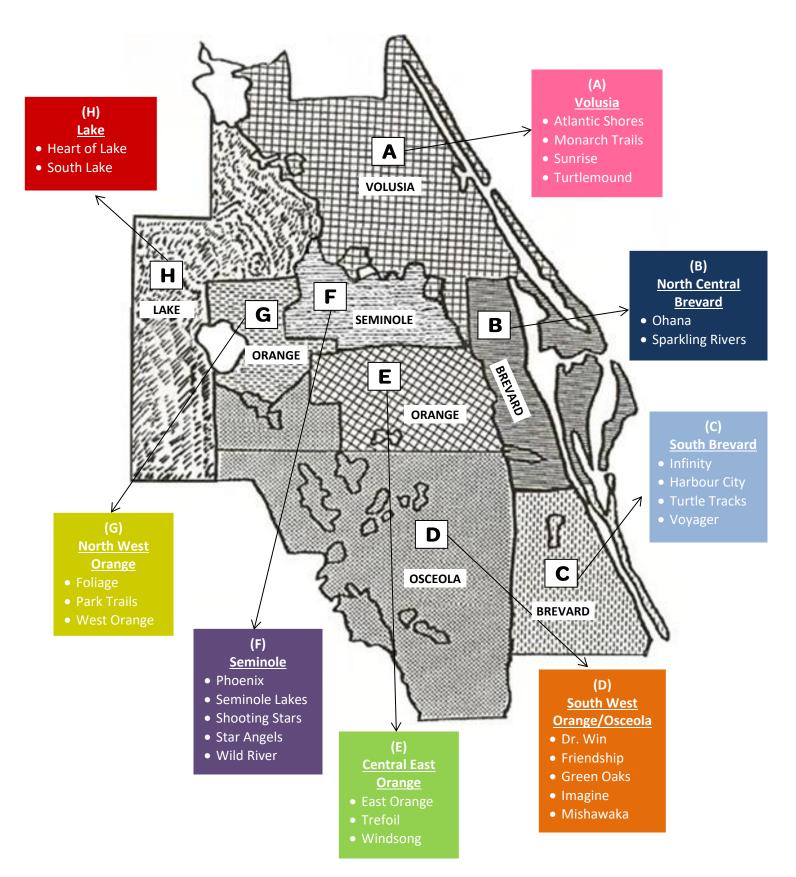

# **GSC Associations – Community Map**

## **GSC ASSOCIATIONS - COMMUNITY**

## **NORTH/CENTRAL BREVARD**

<u>Ohana</u> – Canaveral Groves, Cocoa, Mims, Port St. John, Rockledge, Scottsmoor, Titusville
<u>Sparkling Rivers</u> – Cape Canaveral, Cocoa Beach, Merritt Island

## **SOUTH BREVARD**

Harbour City – North Melbourne/Suntree, Viera
Infinity – Palm Bay, Central Palm Bay, West Palm Bay
Turtle Tracks – Indialantic, Indian Harbor Beach,
Melbourne Beach, Patrick AFB, Satellite Beach
Voyager – Melbourne, South Melbourne, West
Melbourne

## **LAKE COUNTY**

<u>Heart of Lake</u> – Altoona, Eustis Fruitland Park, Grand Island, Lady Lake, Leesburg, Montclair, Mt. Dora, Mt. Plymouth, Paisley, Sorrento, Tavares, Umatilla, Villages <u>South Lake</u> – Clermont, Groveland, Mascotte, Minneola, Monteverde

## **CENTRAL EAST ORANGE**

<u>East Orange</u> – Bithlo, Christmas, UCF, Union Park, Waterford Lakes

<u>Trefoil</u> – Colonial Town (north), Eatonville, Maitland, Winter Park

<u>Windsong</u> – Chickasaw Woods, Deerwood, Eastwood Terrace, McCoy, Rio Pinar, Southeast Orange County/Lake Nona

## **NORTH WEST ORANGE**

<u>Foliage</u> – Apopka, Mill Run, Plymouth, Ventura Lakes, Zellwood

<u>Park Trails</u> – Azalea Park, College Park, Colonial Town (south), Conway, Eatonville, Fern Park, Gatlin, North Central Orlando, Northwest Orange (Lockhart), Pine Hills, Shenandoah, Winter Park

West Orange – Ocoee, Tildenville, Winter Garden

## SOUTHWEST ORANGE/OSCEOLA

<u>**Dr. Win**</u> – Dr. Phillips, Windermere <u>**Friendship**</u> – Buena Ventura Lakes, East Kissimmee, Northeast Osceola County

<u>Green Oaks</u> – Belle Isle, McCoy Annex, Meadow Woods, Pine Castle, South Orlando, Sky Line, Taft, Isle of Catalina, Holden Park, Oak Ridge, Richmond Heights, Southwest Orlando, Tangelo Park, Washington Shores, Williamsburg

<u>Imagine</u> – Celebration, Four Corners, Poinciana, Southwest Osceola County, West Kissimmee <u>Mishawaka</u> – Deer Run, Holopow, Keenansville, East and Southeast Osceola County, St. Cloud, Yeehaw Junction

## **SEMINOLE**

Phoenix – Altamonte Springs, Casselberry, Fern Park,
 Lake Orienta, Longwood, St. Mary Magdalen
 Seminole Lakes – East Sanford, Heathrow, Lake Mary,
 West Sanford

<u>Shooting Stars</u> – Eastbrook, Keeth, Red Bug, Winter Springs, Winter Park

<u>Star Angels</u> – Altamonte Springs, Apopka, Bear Lake, Forest City, Longwood, Sabel Point, Spring Lake, Sweetwater, Wekiva

Wild River – Chuluota, Geneva, Oviedo, Winter Springs

## **VOLUSIA**

<u>Atlantic Shores</u> – Daytona Beach Shores, Ponce Inlet, Port Orange, South Daytona,

Monarch Trails – Cassadaga, Deltona,

Lake Helen, Osteen, DeBary, DeLand, DeLeon Springs, Pierson, Seville, Orange City

<u>Sunrise</u> – Daytona Beach, Holly Hill, Ormond Beach, Ormond-by-the-Sea

<u>Turtlemound</u> – Edgewater, New Smyrna Beach, Oak Hill